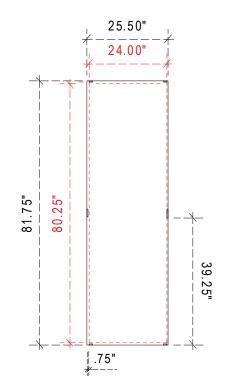

## Banner Section Graphic (Included)

Finished Size: 25.5"w x 81.75"h Live Area: 24"w x 80.25"h

Sew 1/2" hook Velcro into front perimeter