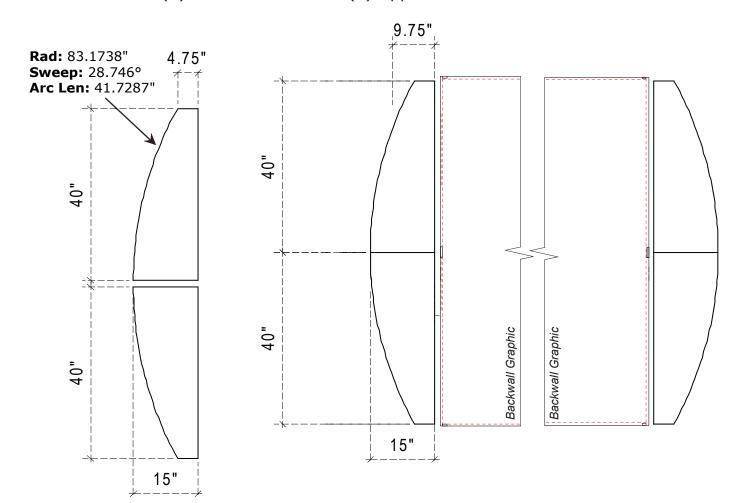

## A small portion of your graphic(s) may be hidden by monitor and counter. Please use these diagrams to position your graphics correctly.

Convex Wing for T-Series 20' Unit includes (2) Bottom Panels and (2) Upper Panels

**NOTE:** These dimensions are for graphic layout purposes. Graphic needs to be cut and test fitted to Sacagawea frame.