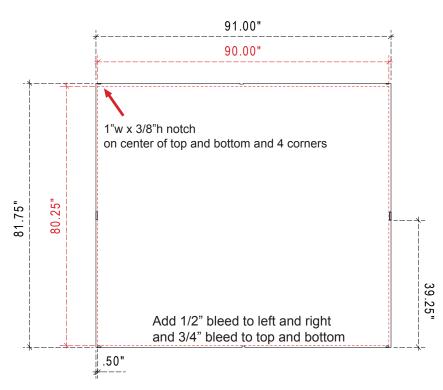

## Backwall Tension Fabric Graphic (Included)

Finished Size: 91"w x 81.75"h Live Area: 90"w x 80.25"h

Sew 1/2" hook Velcro into **front perimeter** 

## Backwall Large Section Graphic (Included)

Finished Size: 91"w x 81.75"h Live Area: 90"w x 80.25"h

Sew 1/2" hook Velcro into front perimeter

**NOTE:** Graphic files must be @ 150 dpi Finished Size. DO NOT send Flattened Files. Production can not manipulate the content, proportion or color of these files.