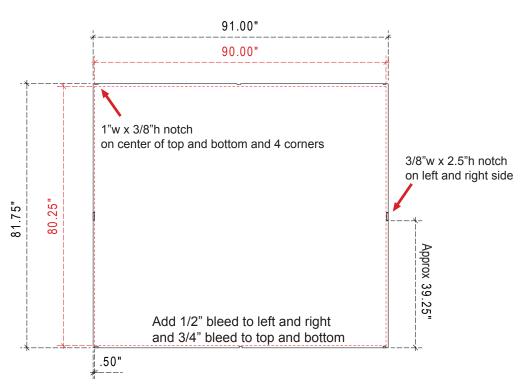

## Backwall Tension Fabric Graphic (Included)

Finished Size: 91"w x 81.75"h Live Area: 90"w x 80.25"h

Sew 1/2" hook Velcro into **front perimeter** 

## Backwall Large Section Graphic (Included)

Finished Size: 91"w x 81.75"h Live Area: 90"w x 80.25"h

Sew 1/2" hook Velcro into front perimeter

**NOTE:** Graphic files must be @ 150 dpi Finished Size. DO NOT send Flattened Files. Production can not manipulate the content, proportion or color of these files.