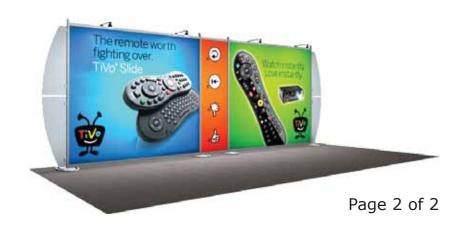

## Backwall Tension Fabric Graphic (Included)

Finished Size: 91"w x 81.75"h Live Area: 90"w x 80.25"h

Sew 1/2" hook Velcro into **front perimeter** 

## Banner Section Graphic (Included)

Finished Size: 25.5"w x 81.75"h Live Area: 24"w x 80.25"h

Sew 1/2" hook Velcro into front perimeter

## Backwall Large Section Graphic (Included)

Finished Size: 91"w x 81.75"h Live Area: 90"w x 80.25"h

Sew 1/2" hook Velcro into front perimeter

**NOTE:** Graphic files must be @ 150 dpi Finished Size. DO NOT send Flattened Files. Production can not manipulate the content, proportion or color of these files.